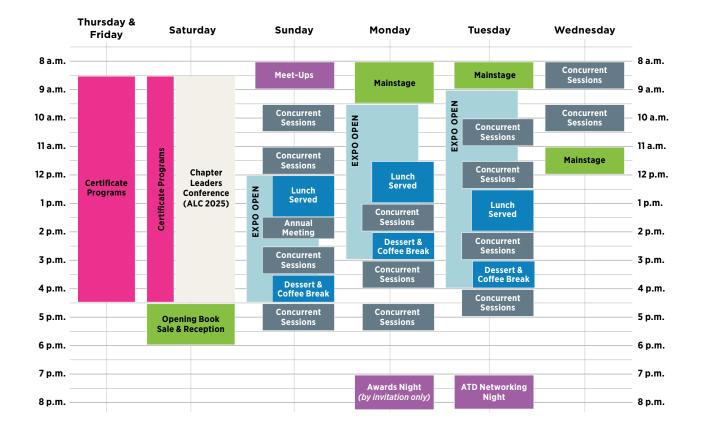

## SCHEDULE AT A GLANCE 9

### **HOURS OF OPERATION**

|                      | Saturday  | Sunday         | Monday         | Tuesday           | Wednesday         |
|----------------------|-----------|----------------|----------------|-------------------|-------------------|
| Registration         | 12-6 p.m. | 7 a.m6 p.m.    | 7 a.m6 p.m.    | 7 a.m5:30 p.m.    | 7 a.m1 p.m.       |
| Shuttles             |           | 6:30 a.m7 p.m. | 6:30 a.m6 p.m. | 6:30 a.m5:30 p.m. | 6:30 a.m1:30 p.m. |
| ATD Central          |           | 12-4:30 p.m.   | 9:30 a.m3 p.m. | 9 a.m4 p.m.       |                   |
| ATD Store            | 4-6 p.m.  | 7:30 a.m6 p.m. | 7:30 a.m6 p.m. | 7:30 a.m5:30 p.m. | 7:30 a.m1 p.m.    |
| Career Center        | 4-6 p.m.  | 7:30 a.m6 p.m. | 7:30 a.m6 p.m. | 7:30 a.m5:30 p.m. | 7:30 a.m1 p.m.    |
| ATD Member<br>Lounge | 4-6 p.m.  | 7:30 a.m6 p.m. | 7:30 a.m6 p.m. | 7:30 a.m5:30 p.m. | 7:30 a.m1 p.m.    |
| Global Village       | 4-6 p.m.  | 7:30 a.m6 p.m. | 7:30 a.m6 p.m. | 7:30 a.m5:30 p.m. | 7:30 a.m12 p.m.   |

All times are in Eastern Time (ET) and are subject to change.