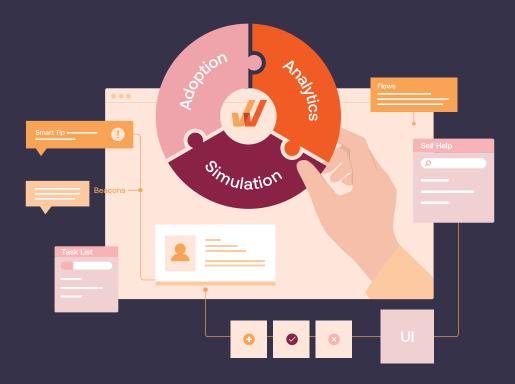

# Drive Learning in the Flow of Work

Meet Team Whatfix at Booth #833

Hello, I'm CYPHER Agent What would you like to learn?

How to present sales data effectively to executives?

## If you can't trust AI, what's the point?

### Al that makes things up isn't helpful — it's a risk. **Trust matters.**

CYPHER Agent is designed to reduce misinformation and deliver reliable, relevant responses – **powering personalized learning in the moment, right when you need it.** 

- Al you can trust. Al Crosscheck verifies response accuracy with a second, independent Al model while enterprise guardrails help to ensure security, compliance, and control.
- AI that connects knowledge. Interactive concept maps make learning instant and clear.
- AI that understands context. CYPHER Agent remembers your job role, industry, and preferences
   – so answers are relevant, not random.

### Try it yourself. Get hands-on with CYPHER Agent

on our interactive touchscreens at **Booth #D65** 

cypherlearning.com/agent