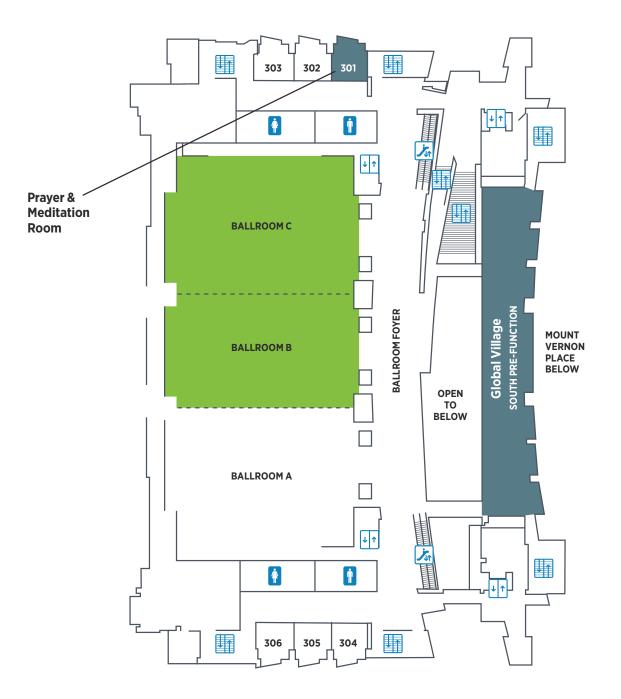

## CONVENTION CENTER FLOOR PLANS 11

## 14 CONVENTION CENTER FLOOR PLANS

**LEVEL 3** 

**Education Sessions** 

### **PRAYER AND MEDITATION ROOM**

### ROOM 301, LEVEL 3

A prayer and meditation room is available for spiritual purposes.

### Hours of Operation

| Thursday  | 10 a.m4:30 p.m.   |
|-----------|-------------------|
| Friday    | 7:30 a.m4:30 p.m. |
| Saturday  | 7:30 a.m5:30 p.m. |
| Sunday    | 7 a.m5:30 p.m.    |
| Monday    | 7 a.m5:30 p.m.    |
| Tuesday   | 7 a.m5 p.m.       |
| Wednesday | 7 a.m12 p.m.      |